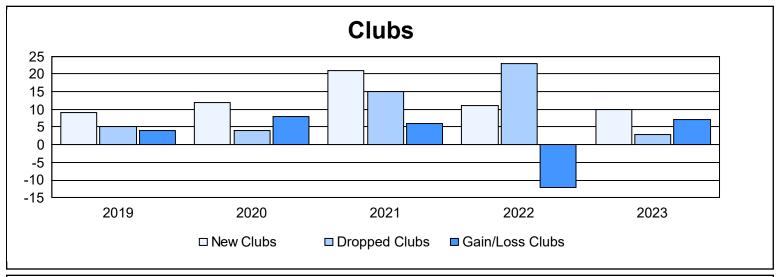

District 321B1 As of June 2023 Cumulative

| Year      | New<br>Clubs | Dropped<br>Clubs | Gain/<br>Loss<br>Clubs | New<br>Members | Charter<br>Members | Reinstate<br>Members | Transfer<br>Members | Total<br>Member<br>Added | Total<br>Members<br>Dropped | Gain/<br>Loss<br>Members |
|-----------|--------------|------------------|------------------------|----------------|--------------------|----------------------|---------------------|--------------------------|-----------------------------|--------------------------|
| 2018-2019 | 9            | 5                | 4                      | 228            | 256                | 60                   | 18                  | 562                      | 539                         | 23                       |
| 2019-2020 | 12           | 4                | 8                      | 310            | 314                | 89                   | 15                  | 728                      | 432                         | 296                      |
| 2020-2021 | 21           | 15               | 6                      | 372            | 492                | 58                   | 9                   | 931                      | 1,170                       | -239                     |
| 2021-2022 | 11           | 23               | -12                    | 288            | 241                | 69                   | 15                  | 613                      | 850                         | -237                     |
| 2022-2023 | 10           | 3                | 7                      | 329            | 299                | 24                   | 2                   | 654                      | 483                         | 171                      |
| Average   | 13           | 10               | 3                      | 305            | 320                | 60                   | 12                  | 698                      | 695                         | 3                        |