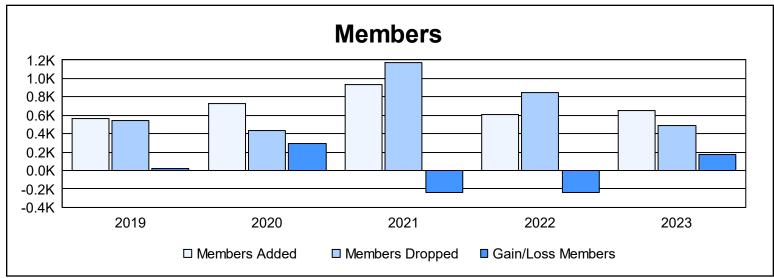

District 321B1 As of June 2023 Cumulative

| Year      | New<br>Clubs | Dropped<br>Clubs | Gain/<br>Loss<br>Clubs | New<br>Members | Charter<br>Members | Reinstate<br>Members | Transfer<br>Members | Total<br>Member<br>Added | Total<br>Members<br>Dropped | Gain/<br>Loss<br>Members |
|-----------|--------------|------------------|------------------------|----------------|--------------------|----------------------|---------------------|--------------------------|-----------------------------|--------------------------|
| 2018-2019 | 9            | 5                | 4                      | 228            | 256                | 60                   | 18                  | 562                      | 539                         | 23                       |
| 2019-2020 | 12           | 4                | 8                      | 310            | 314                | 89                   | 15                  | 728                      | 432                         | 296                      |
| 2020-2021 | 21           | 15               | 6                      | 372            | 492                | 58                   | 9                   | 931                      | 1,170                       | -239                     |
| 2021-2022 | 11           | 23               | -12                    | 288            | 241                | 69                   | 15                  | 613                      | 850                         | -237                     |
| 2022-2023 | 10           | 3                | 7                      | 329            | 299                | 24                   | 2                   | 654                      | 483                         | 171                      |
| Average   | 13           | 10               | 3                      | 305            | 320                | 60                   | 12                  | 698                      | 695                         | 3                        |